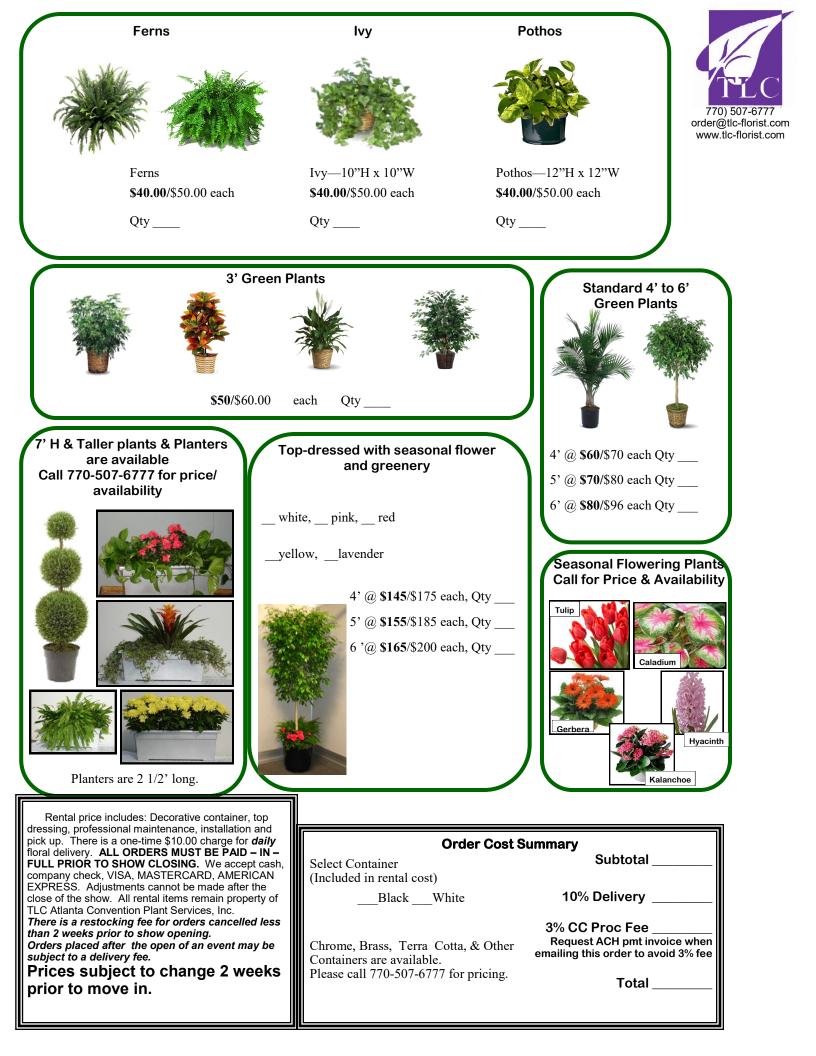

## 2025 NRPA Annual Conference September 16-17, 2025 Orange County Convention Center

Red

|                        |                                                                                                                | 5                                                                                                                                                   |                                                                                                                          |                                          | N•A•1•1•0•N                                                                                                                                                        | N•A•L                                 |  |
|------------------------|----------------------------------------------------------------------------------------------------------------|-----------------------------------------------------------------------------------------------------------------------------------------------------|--------------------------------------------------------------------------------------------------------------------------|------------------------------------------|--------------------------------------------------------------------------------------------------------------------------------------------------------------------|---------------------------------------|--|
|                        |                                                                                                                |                                                                                                                                                     |                                                                                                                          |                                          | convention • pla                                                                                                                                                   | unt • services                        |  |
| Exhibitor Name         | e:                                                                                                             |                                                                                                                                                     |                                                                                                                          |                                          |                                                                                                                                                                    |                                       |  |
| Firm, Billing Name:    |                                                                                                                |                                                                                                                                                     |                                                                                                                          |                                          |                                                                                                                                                                    |                                       |  |
| Booth Number:          |                                                                                                                |                                                                                                                                                     |                                                                                                                          |                                          | Ex Date                                                                                                                                                            |                                       |  |
| Billing Address:       |                                                                                                                |                                                                                                                                                     |                                                                                                                          |                                          |                                                                                                                                                                    | o order@tlc-florist.com               |  |
|                        | State:                                                                                                         | Zip:                                                                                                                                                | Name of Cr                                                                                                               | edit Card Holder as s                    | hown on card                                                                                                                                                       |                                       |  |
| Show Decorato          | 0                                                                                                              | _                                                                                                                                                   |                                                                                                                          |                                          |                                                                                                                                                                    |                                       |  |
| Phone:                 | F                                                                                                              | ax:                                                                                                                                                 | Authorized                                                                                                               | Signature:                               |                                                                                                                                                                    |                                       |  |
| Cell:                  |                                                                                                                |                                                                                                                                                     | Email Addre                                                                                                              | ss:                                      |                                                                                                                                                                    |                                       |  |
| * <u>PR</u>            | e Dr., Stockbridge, Ga<br>ICES IN BOLD PRINT                                                                   | 30281 / or Fax to (77<br><b>ARE DISCOUNT P</b><br><b>DELEGANT TO WIL</b>                                                                            | 70) 474-4676 Que<br>RICES FOR ORD<br>D AND COLORF                                                                        | estions? Please emai<br>ERS RECEIVED 2 V | P.O. Box 538, Rex, GA 3027<br>il plant@tlc-florist.com or cal<br>VEEKS PRIOR TO EXHIBIT<br>TLC Designers of<br>provide the follow                                  | l (770) 507-6777<br>OR MOVE-IN<br>can |  |
|                        | If you would like to<br>do so below— <i>price</i><br>Qty tropical f<br>Qty Spring fl<br>Color<br>Width         | o specify color, size,                                                                                                                              | type flowers, plea<br>each<br>each                                                                                       | ise                                      | <ul> <li>Water Features</li> <li>Fountains</li> <li>Ponds</li> <li>Water falls</li> <li>Swamps</li> <li>Garden Areas<br/>Tropical :<br/>(beach scenes)</li> </ul>  |                                       |  |
|                        | Don't know what<br>Let TLC designer<br>Qty TLC pick<br>Visit www.tlc-flo<br>For free design a<br>email plant(a | you want? Just wan<br>rs choose your fresh<br>a my colors, size, type<br>prist.com for addition<br>assistance, please call<br>otlc-florist.com with | <i>t a splash of cold seasonal flower</i><br>e flowers \$80.00<br>al sample picture<br>.770-507-6777 o<br>any questions. | pr?<br>s!<br>ea<br>s.                    | rain forests)<br>Seasonal:<br>(Spring, Fall, Holio<br>Formal :<br>(serenity garde<br>English garder<br>• Border Areas:<br>Hedges<br>(control flow)<br>Lawn or Goli | n,<br>1)<br>f                         |  |
| Seaso<br>12"-18"H      | <b>1</b>                                                                                                       | POTS OF VIBRANT                                                                                                                                     | FLOWERS!                                                                                                                 |                                          | (promotional)<br>Trees<br>(privacy)<br>Special services<br>Available for hosp<br>Suites, award band<br>And VIP room delive                                         | are<br>hitality<br>quets,             |  |
|                        | )() aaah                                                                                                       | These                                                                                                                                               |                                                                                                                          |                                          |                                                                                                                                                                    |                                       |  |
| <b>\$40.00</b> /\$50.0 | io each                                                                                                        |                                                                                                                                                     |                                                                                                                          |                                          |                                                                                                                                                                    |                                       |  |
| Qty                    | Α.                                                                                                             | zaleas—12"H                                                                                                                                         | Bromeliada                                                                                                               | —12"-18"Н                                | ~                                                                                                                                                                  |                                       |  |
| White                  |                                                                                                                | <b>10.00</b> /\$50.00 each                                                                                                                          | \$40.00/\$50.                                                                                                            |                                          | See nex                                                                                                                                                            | t 📘                                   |  |
| Yellow                 |                                                                                                                |                                                                                                                                                     |                                                                                                                          |                                          |                                                                                                                                                                    |                                       |  |
| Lavender               | Q                                                                                                              | ty                                                                                                                                                  | Qty                                                                                                                      |                                          | page fo.                                                                                                                                                           |                                       |  |
| Orange                 | W                                                                                                              | Thite                                                                                                                                               | Orange                                                                                                                   | Red                                      | green plat                                                                                                                                                         | nte                                   |  |
| Pink                   | Pi                                                                                                             | nk                                                                                                                                                  | Yellow                                                                                                                   |                                          | gicchi piai                                                                                                                                                        | 10.                                   |  |